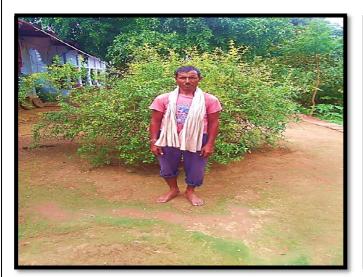

### 1. Name of the Beneficiary/Group – Mr. Sohan Singh Meena

# Name of the Village – Mai, Panchayet - Moorik

<u>Background (Issue/Problem)</u> - He belongs to a poor family. In his house there were a small empty ground but he could not use it any way. His income was not enough to take care of his family. Sometimes he used to take yesterday's meal for lack of money to buy fresh vegetables and lack of proper knowledge about nutritional status/impact of taking unhealthy food.

### What Change (Measurable) came into the life of Beneficiary/Group-

After taking help from farmers (who started with the technical support from Spectra) he started to do kitchen gardening in the empty unusable field. There he plucked- Brinjal, Bottle Gourd, Bitter Gourd, Pomegranate, Papaya, Banana trees. All of them these foods are very nutritious for health. Now he doesn't have to spend money on these vegetables and his family members also take fresh vegetables.